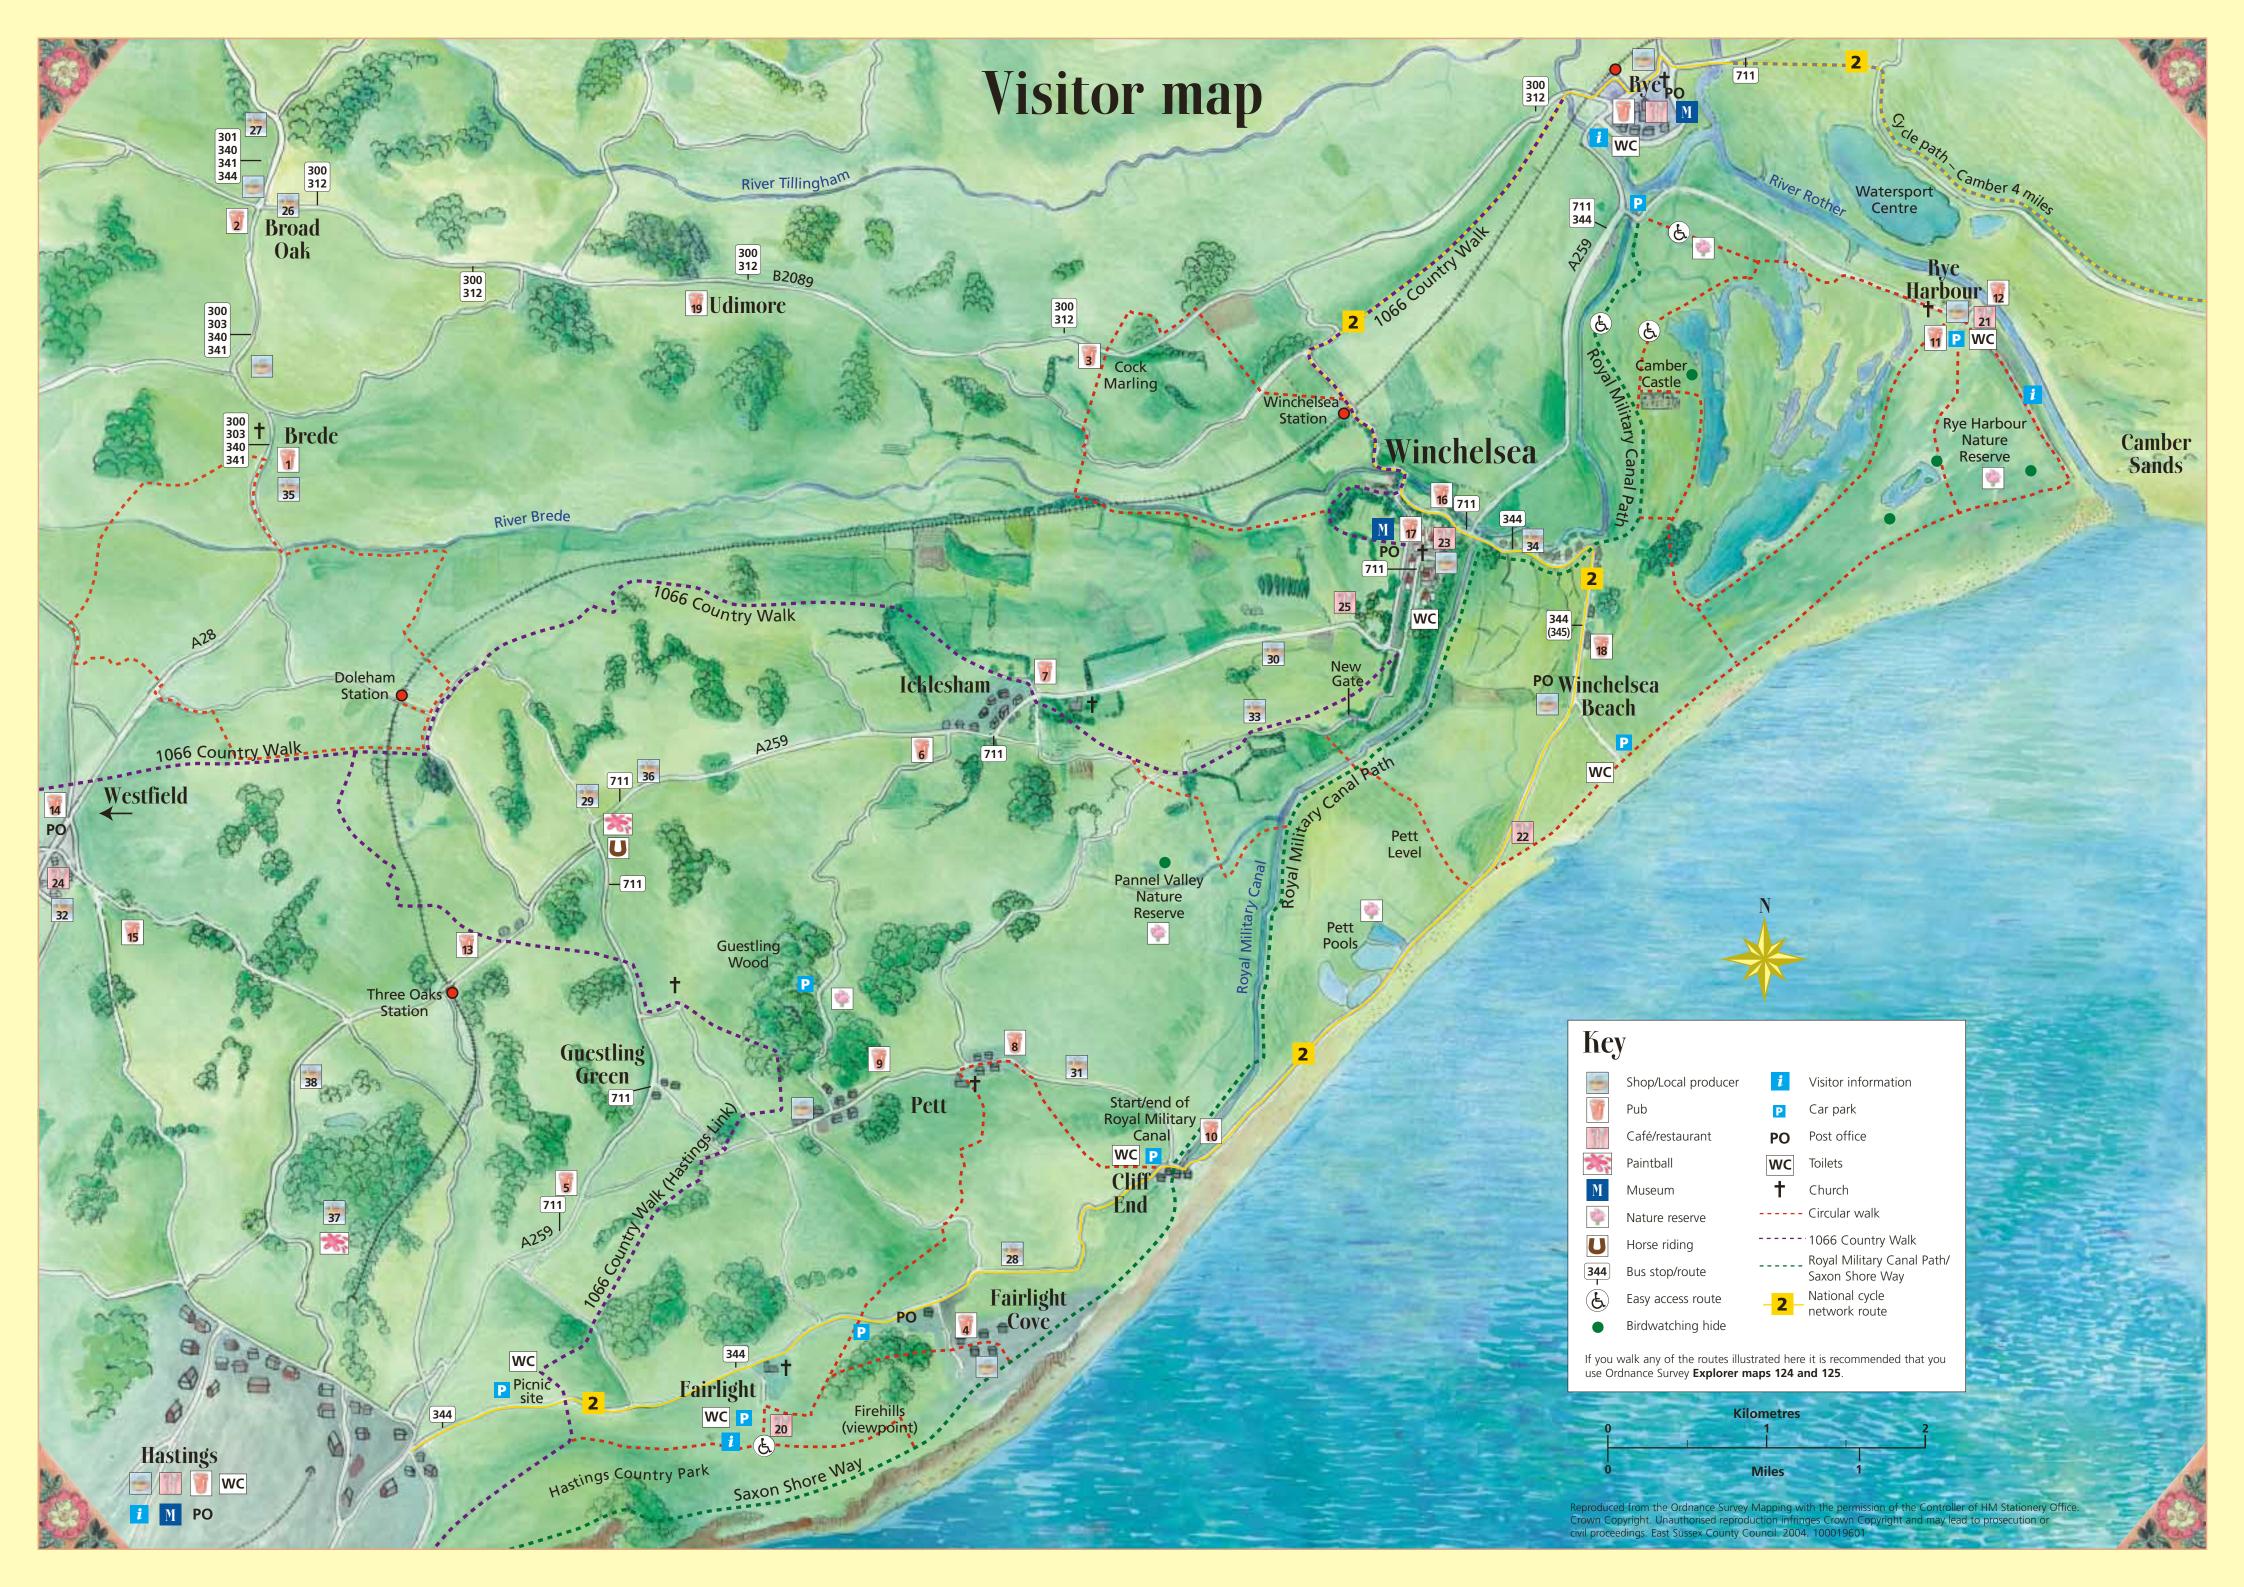

## Walking and cycling paths

This area has some of the most beautiful scenery in the South of England and can be best appreciated by using its foot and cycle paths.

## Please note:

- The walking and cycling routes outlined overleaf are for illustrative purposes only.
- Ordnance Survey maps Explorer 124 and 125 are recommended, but there are also many local trail leaflets to guide you.
- Routes vary in difficulty, so please consider your