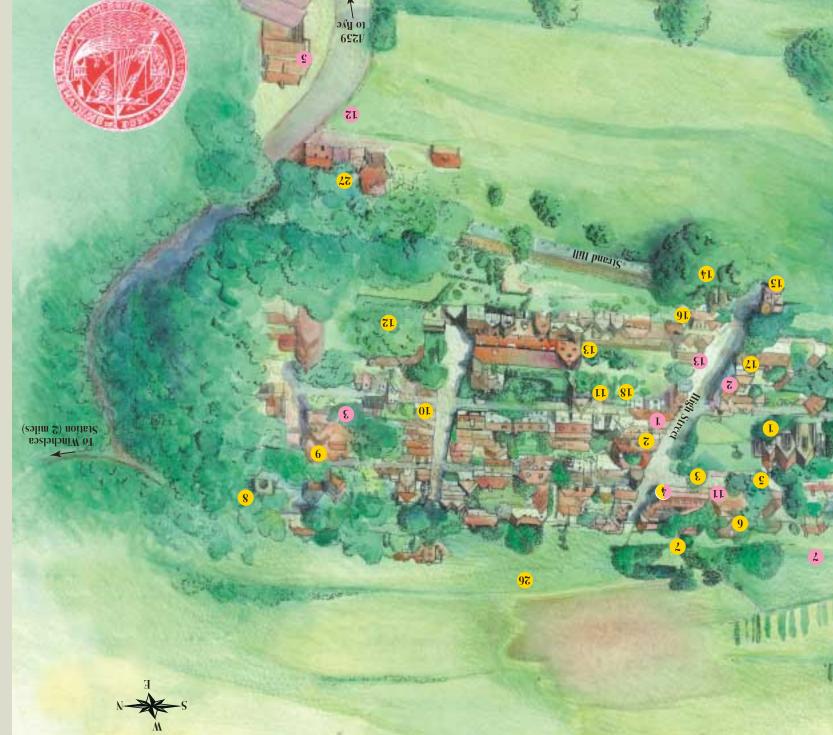

7 The Queen's Head

**3** The Plough

Winchelsea sites of interest

|                 | For more detailed information on the history of the Town and<br>these sites of interest please pick up a copy of 'The Official Guide<br>to the Antient Town of Winchelsea' by Malcolm Pratt and John |                   |                                                                                                                                                                                                                                                                                                                                                                                                                                                                                                                                                                                                                                                                                                                                                                                                                                                                                                                                                                                                                                                                                                                                                                                                                                                                                                                                                                                                                                                                                                                                                                                                                                                                                                                                                                                                                                                                                                                                                                                                                                                                                                                                |  |  |  |  |
|-----------------|------------------------------------------------------------------------------------------------------------------------------------------------------------------------------------------------------|-------------------|--------------------------------------------------------------------------------------------------------------------------------------------------------------------------------------------------------------------------------------------------------------------------------------------------------------------------------------------------------------------------------------------------------------------------------------------------------------------------------------------------------------------------------------------------------------------------------------------------------------------------------------------------------------------------------------------------------------------------------------------------------------------------------------------------------------------------------------------------------------------------------------------------------------------------------------------------------------------------------------------------------------------------------------------------------------------------------------------------------------------------------------------------------------------------------------------------------------------------------------------------------------------------------------------------------------------------------------------------------------------------------------------------------------------------------------------------------------------------------------------------------------------------------------------------------------------------------------------------------------------------------------------------------------------------------------------------------------------------------------------------------------------------------------------------------------------------------------------------------------------------------------------------------------------------------------------------------------------------------------------------------------------------------------------------------------------------------------------------------------------------------|--|--|--|--|
|                 |                                                                                                                                                                                                      |                   |                                                                                                                                                                                                                                                                                                                                                                                                                                                                                                                                                                                                                                                                                                                                                                                                                                                                                                                                                                                                                                                                                                                                                                                                                                                                                                                                                                                                                                                                                                                                                                                                                                                                                                                                                                                                                                                                                                                                                                                                                                                                                                                                |  |  |  |  |
|                 | Strand Gate                                                                                                                                                                                          | 22                | Strand House                                                                                                                                                                                                                                                                                                                                                                                                                                                                                                                                                                                                                                                                                                                                                                                                                                                                                                                                                                                                                                                                                                                                                                                                                                                                                                                                                                                                                                                                                                                                                                                                                                                                                                                                                                                                                                                                                                                                                                                                                                                                                                                   |  |  |  |  |
| <mark>[]</mark> | Barrack Square                                                                                                                                                                                       |                   | 'llimbniW' əht bns                                                                                                                                                                                                                                                                                                                                                                                                                                                                                                                                                                                                                                                                                                                                                                                                                                                                                                                                                                                                                                                                                                                                                                                                                                                                                                                                                                                                                                                                                                                                                                                                                                                                                                                                                                                                                                                                                                                                                                                                                                                                                                             |  |  |  |  |
|                 | lləW s'dtədezil∃ nəəuQ                                                                                                                                                                               | <mark>97</mark>   | Millennium Beacon                                                                                                                                                                                                                                                                                                                                                                                                                                                                                                                                                                                                                                                                                                                                                                                                                                                                                                                                                                                                                                                                                                                                                                                                                                                                                                                                                                                                                                                                                                                                                                                                                                                                                                                                                                                                                                                                                                                                                                                                                                                                                                              |  |  |  |  |
| 71              | bne sqət2 pninq2                                                                                                                                                                                     |                   | selid to for the stice of the s |  |  |  |  |
| <mark>L</mark>  | The Armoury                                                                                                                                                                                          | <mark>52</mark>   | bns ənsJ s'nsmbsəD                                                                                                                                                                                                                                                                                                                                                                                                                                                                                                                                                                                                                                                                                                                                                                                                                                                                                                                                                                                                                                                                                                                                                                                                                                                                                                                                                                                                                                                                                                                                                                                                                                                                                                                                                                                                                                                                                                                                                                                                                                                                                                             |  |  |  |  |
| 01              | sagettoD noitetule2                                                                                                                                                                                  | <mark>77</mark>   | 9160 WeW Gate                                                                                                                                                                                                                                                                                                                                                                                                                                                                                                                                                                                                                                                                                                                                                                                                                                                                                                                                                                                                                                                                                                                                                                                                                                                                                                                                                                                                                                                                                                                                                                                                                                                                                                                                                                                                                                                                                                                                                                                                                                                                                                                  |  |  |  |  |
| 6               | səsuoH əviƏ                                                                                                                                                                                          | <mark>53</mark>   | lstiqsoH s'ndol t2                                                                                                                                                                                                                                                                                                                                                                                                                                                                                                                                                                                                                                                                                                                                                                                                                                                                                                                                                                                                                                                                                                                                                                                                                                                                                                                                                                                                                                                                                                                                                                                                                                                                                                                                                                                                                                                                                                                                                                                                                                                                                                             |  |  |  |  |
| 8               | 916D lləwəqiq                                                                                                                                                                                        | <mark>55</mark>   | əsuoH usətirsM                                                                                                                                                                                                                                                                                                                                                                                                                                                                                                                                                                                                                                                                                                                                                                                                                                                                                                                                                                                                                                                                                                                                                                                                                                                                                                                                                                                                                                                                                                                                                                                                                                                                                                                                                                                                                                                                                                                                                                                                                                                                                                                 |  |  |  |  |
| 2               | Blackfriars Barn                                                                                                                                                                                     | <mark>.1</mark>   | Greyfriars                                                                                                                                                                                                                                                                                                                                                                                                                                                                                                                                                                                                                                                                                                                                                                                                                                                                                                                                                                                                                                                                                                                                                                                                                                                                                                                                                                                                                                                                                                                                                                                                                                                                                                                                                                                                                                                                                                                                                                                                                                                                                                                     |  |  |  |  |
| 9               | ləqan Chapel                                                                                                                                                                                         | <mark>.00</mark>  | lood22 s'semodT f2                                                                                                                                                                                                                                                                                                                                                                                                                                                                                                                                                                                                                                                                                                                                                                                                                                                                                                                                                                                                                                                                                                                                                                                                                                                                                                                                                                                                                                                                                                                                                                                                                                                                                                                                                                                                                                                                                                                                                                                                                                                                                                             |  |  |  |  |
| ç               | Wesley's Tree                                                                                                                                                                                        | <mark>61</mark>   | 520 Sittle House                                                                                                                                                                                                                                                                                                                                                                                                                                                                                                                                                                                                                                                                                                                                                                                                                                                                                                                                                                                                                                                                                                                                                                                                                                                                                                                                                                                                                                                                                                                                                                                                                                                                                                                                                                                                                                                                                                                                                                                                                                                                                                               |  |  |  |  |
| 7               | nni wəM                                                                                                                                                                                              | <mark>81</mark>   | lləW nwoT                                                                                                                                                                                                                                                                                                                                                                                                                                                                                                                                                                                                                                                                                                                                                                                                                                                                                                                                                                                                                                                                                                                                                                                                                                                                                                                                                                                                                                                                                                                                                                                                                                                                                                                                                                                                                                                                                                                                                                                                                                                                                                                      |  |  |  |  |
| 8               | ngi2 nwoT muinnalliM                                                                                                                                                                                 | <mark>21</mark>   | tidzəN                                                                                                                                                                                                                                                                                                                                                                                                                                                                                                                                                                                                                                                                                                                                                                                                                                                                                                                                                                                                                                                                                                                                                                                                                                                                                                                                                                                                                                                                                                                                                                                                                                                                                                                                                                                                                                                                                                                                                                                                                                                                                                                         |  |  |  |  |
| <mark>.</mark>  | mussuM bne lleH thuoD                                                                                                                                                                                | <mark>91</mark> . | Tower Cottage                                                                                                                                                                                                                                                                                                                                                                                                                                                                                                                                                                                                                                                                                                                                                                                                                                                                                                                                                                                                                                                                                                                                                                                                                                                                                                                                                                                                                                                                                                                                                                                                                                                                                                                                                                                                                                                                                                                                                                                                                                                                                                                  |  |  |  |  |
| ľ               | St Thomas's Church                                                                                                                                                                                   | <mark>61</mark>   | The Lookout                                                                                                                                                                                                                                                                                                                                                                                                                                                                                                                                                                                                                                                                                                                                                                                                                                                                                                                                                                                                                                                                                                                                                                                                                                                                                                                                                                                                                                                                                                                                                                                                                                                                                                                                                                                                                                                                                                                                                                                                                                                                                                                    |  |  |  |  |
|                 |                                                                                                                                                                                                      |                   |                                                                                                                                                                                                                                                                                                                                                                                                                                                                                                                                                                                                                                                                                                                                                                                                                                                                                                                                                                                                                                                                                                                                                                                                                                                                                                                                                                                                                                                                                                                                                                                                                                                                                                                                                                                                                                                                                                                                                                                                                                                                                                                                |  |  |  |  |

- 👤 Cricket ground
- lled spelliV 🔒
- fneruetseA bne letoM egbol sesledoniW 🧕
- III Wickham Organic Lamb
- 11 Bus stop for 711
- 117 Bus stop for 711
- enodqələt zilduq 🚹

nwot ant to noitetnasards the 1923-25 Town Map drawn by Charles Thomas in this 2004 Seal of Winchelsea and kind permission to draw inspiration from We are grateful to the Winchelsea Corporation for use of the